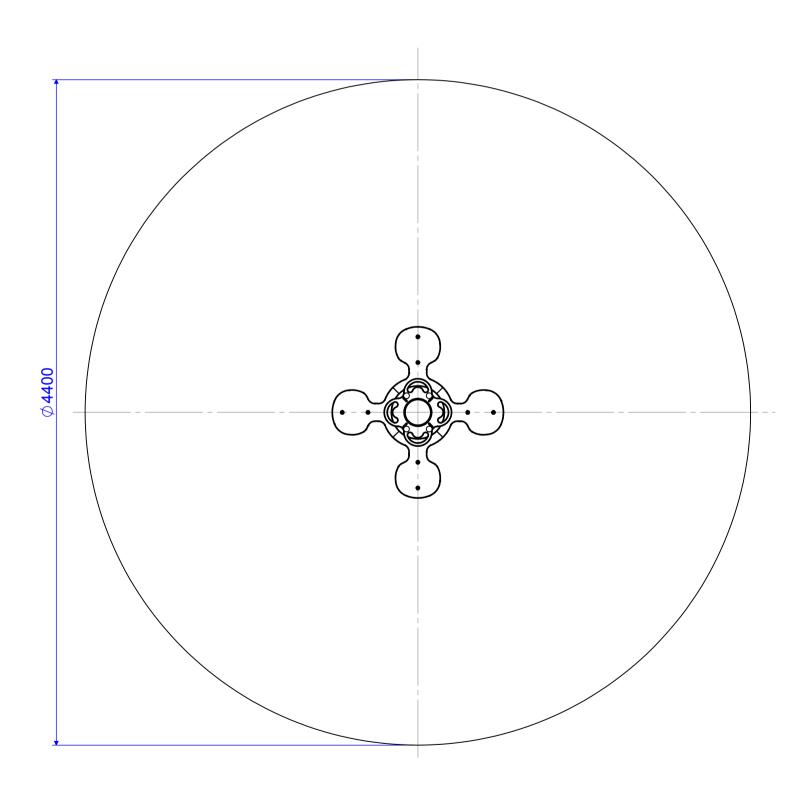

Installation information

| Item                       | Туре              | Min Qty. |
|----------------------------|-------------------|----------|
| Wetpour (m²)               | FFH 0.672 m       | 15.2     |
|                            |                   |          |
| Unit Fix (m <sup>3</sup> ) | 1:2:4<br>Concrete | 0.18     |
| Surfacing<br>Base (m³)     | MOT Type 1        | 1.52     |