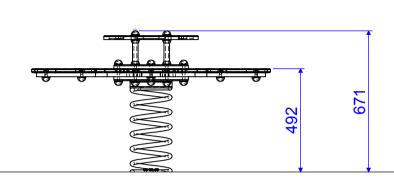

Installation information

| Item                       | Туре              | Min Qty. |
|----------------------------|-------------------|----------|
| Wetpour (m²)               | FFH 0.672 m       | 15.2     |
|                            |                   |          |
| Unit Fix (m <sup>3</sup> ) | 1:2:4<br>Concrete | 0.18     |
| Surfacing<br>Base (m³)     | MOT Type 1        | 1.52     |